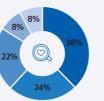

#### **SWEET FAIR**

- Korea's representative exhibition of renewable energy
- AKEI, UFI (International Exhibition Association) certification
- 1:1 matching export consultation, business consultation, and international academic events are held concurrently
  - · KOTRA Export Consultation
  - · Consultation with International Buyers
  - · Global Photovoltaic Conference 2023(GPVC) and International Academic Session

| Distribution of         | SOLAR                          | 37%        |
|-------------------------|--------------------------------|------------|
| Exhibitors              | ESS                            | 15%        |
|                         | ELECTRIC POWER                 | 8%         |
|                         | WIND POWER                     | 7%         |
|                         | SMART GRID                     | 4%         |
|                         | SECONDARY CELL                 | 2%         |
|                         | OCEAN & SMALL<br>HYDRO POWER   | <b>2%</b>  |
|                         | HYDROGEN                       | 7%         |
|                         | OTHER                          | 20%        |
| Interest of Visitors    | SOLAR                          | 19%        |
|                         | SMART GRID                     | 14%        |
|                         | ENERGY EFFICIENCY              | 16%        |
|                         | WIND POWER                     | 9%         |
|                         | HYDROGEN                       | 8%         |
|                         | GEOTHERMY                      | <b>2</b> % |
|                         | SECONDARY CELL                 | 8%         |
|                         | ELECTRIC POWER                 | 7%         |
|                         | OCEAN & SMALL<br>HYDRO POWER   | 6%         |
|                         | BIO ENERGY                     | 6%         |
|                         | OTHER                          | 4%         |
| Technology desired      | Operational satisfaction       | 89.81%     |
| for the next exhibition | Result satisfaction            | 82.41%     |
|                         | Intention to participate again | 96.30%     |
|                         | Average satisfaction           | 88.69%     |
|                         |                                |            |